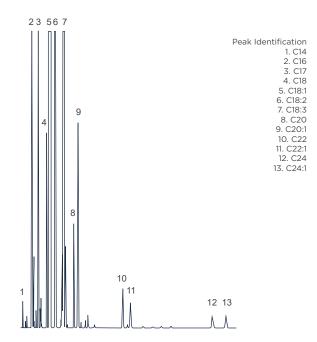

## **Description:**

The system features the analysis of FAME via EN 14103, "Fat and oil derivatives Fatty Acid Methyl Esters (FAME)-Determination of ester and linolenic acid methyl ester contents."

Figure 1, Chromatogram for EN 14103